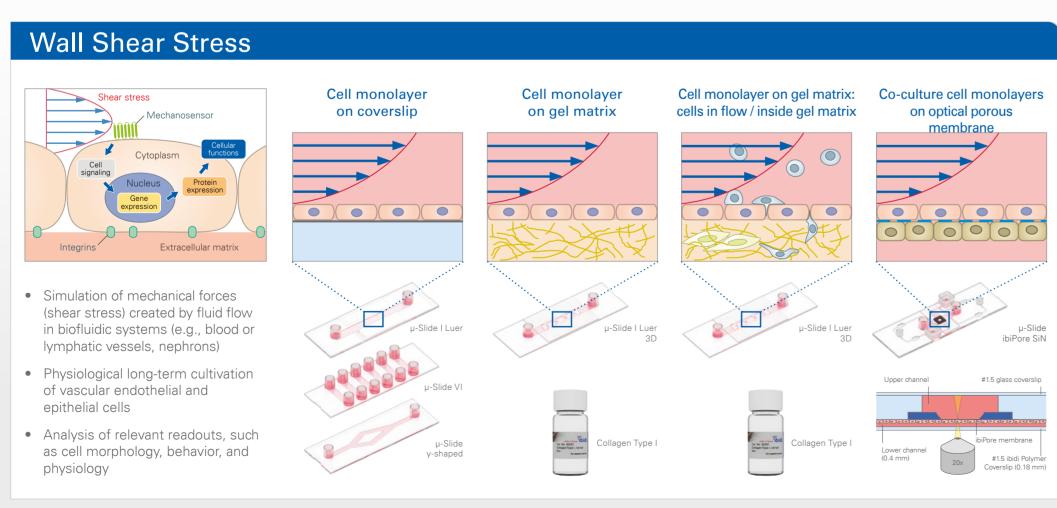

- Software-based flow programming including shear stress and shear rate calculation
- Simulation of all physiological flow patterns with a wide shear stress range (0.1–200 dyn/cm²)

## Revolutionize Your Cell Culture Assays

- Establish perfused in vivo-like cell cultures
- Simulate defined flow types (laminar unidirectional, pulsatile, and oscillatory)
- Compatible with µ-Slides with Luer adapters
- Combine with microscopes for live cell imaging under flow