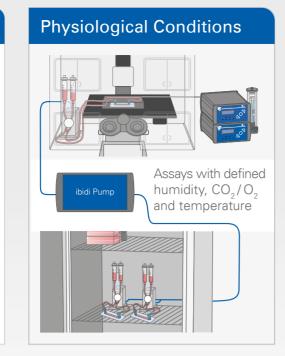

## Revolutionize Your Cell Culture Assays

- Establish perfused in vivo-like cell cultures
- Simulate defined flow types (laminar unidirectional, pulsatile, and oscillatory)
- Compatible with µ-Slides with Luer adapters
- Combine with microscopes for live cell imaging under flow