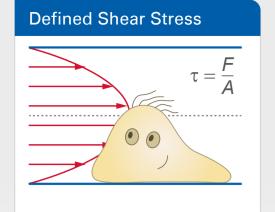

- Software-based flow programming including shear stress and shear rate calculation
- Simulation of all physiological flow patterns with a wide shear stress range (0.1–200 dyn/cm²)