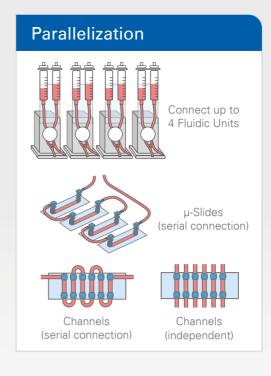

## Closed System Perfusion Set

- Long-term sterile setup
- Recirculating medium at low volumes
- No medium contact with mechanical parts