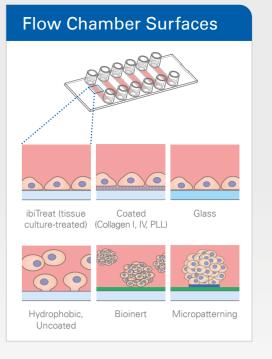

- Software-based flow programming including shear stress and shear rate calculation
- Simulation of all physiological flow patterns with a wide shear stress range (0.1–200 dyn/cm²)

## Closed System Perfusion Set

- Long-term sterile setup
- Recirculating medium at low volumes
- No medium contact with mechanical parts



## 1 Sample Preparation 2 Connection 3 Cultivation Under Flow









## The ibidi Pump System

## Revolutionize Your Cell Culture Assays

- Establish perfused in vivo-like cell cultures
- Simulate defined flow types (laminar unidirectional, pulsatile, and oscillatory)
- Compatible with µ-Slides with Luer adapters
- Combine with microscopes for live cell imaging under flow