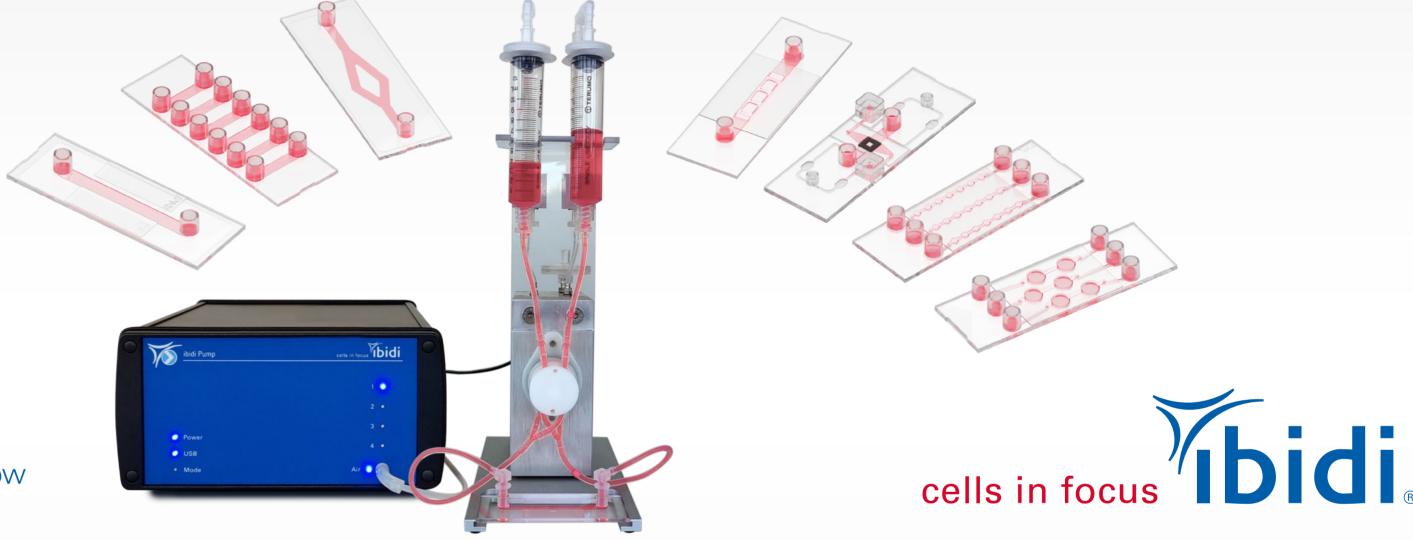

## The ibidi Pump System

## Closed System Perfusion Set

- Long-term sterile setup
- Recirculating medium at low volumes
- No medium contact with mechanical parts