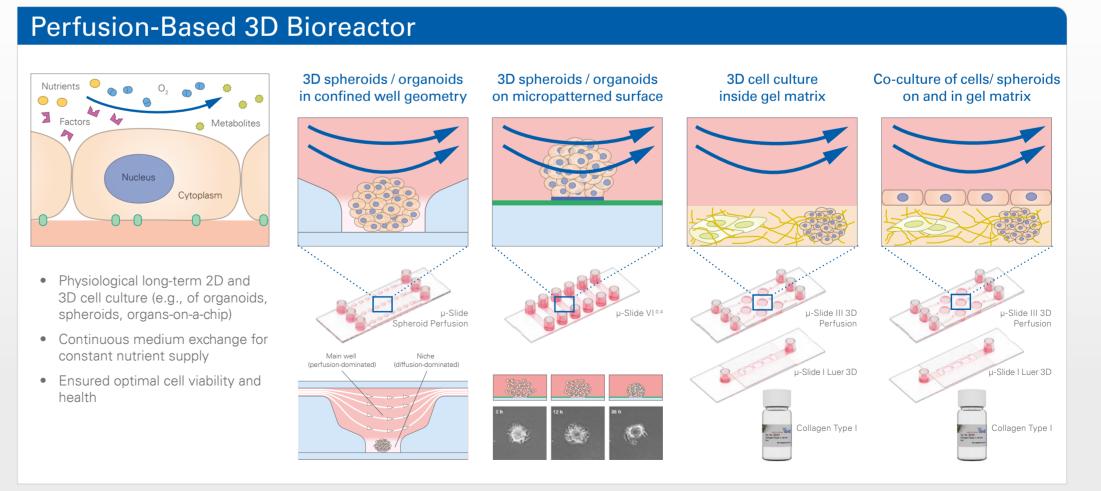

- Software-based flow programming including shear stress and shear rate calculation
- Simulation of all physiological flow patterns with a wide shear stress range (0.1–200 dyn/cm²)

## Closed System Perfusion Set

- Long-term sterile setup
- Recirculating medium at low volumes
- No medium contact with mechanical parts



## 1 Sample Preparation 2 Connection 3 Cultivation Under Flow









## The ibidi Pump System

## Revolutionize Your Cell Culture Assays

- Establish perfused in vivo-like cell cultures
- Simulate defined flow types (laminar unidirectional, pulsatile, and oscillatory)
- Compatible with µ-Slides with Luer adapters
- Combine with microscopes for live cell imaging under flow