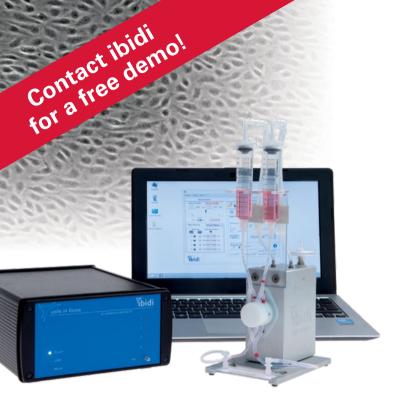

## ibidi Pump System

Mimic *In Vivo*-Like Conditions for Cell Culture Under Flow

- Long-term cell culture with defined shear stress
- Software-based shear stress and shear rate calculation
- Works with all μ-Slides with Luer adapters
- Compatible with all cell culture incubators, all inverted microscopes, and the ibidi Stage Top Incubators